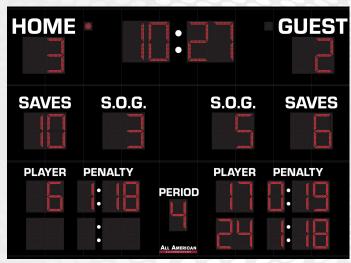

| OVERALL DIMENSION                           | 13' high x 18' wide x 5" deep. Additional 1.5" mounting flange on top and bottom.                                                                                                                                                                                                                                                                                         |
|---------------------------------------------|---------------------------------------------------------------------------------------------------------------------------------------------------------------------------------------------------------------------------------------------------------------------------------------------------------------------------------------------------